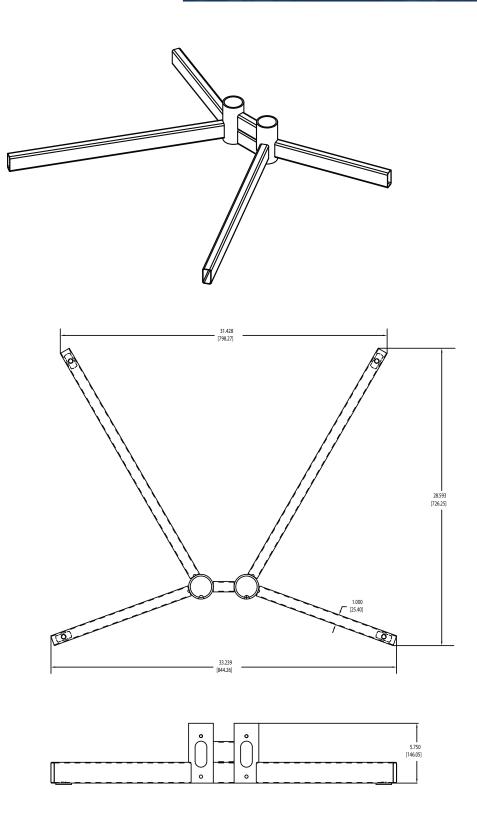

## SPECIFICATIONS

Lifetime

Dimensions are in inches and millimeters [mm]. Drawings are subject to change without notice.

800.368.9700 I www.mounts.com